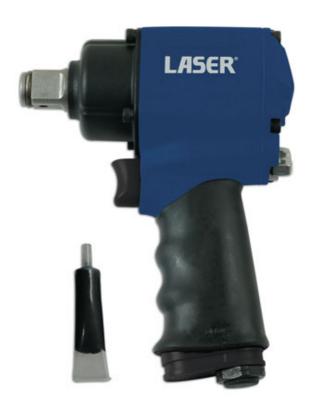

## Impact Wrench 3/4"D - Twin Hammer 146mm Long

Small and lightweight but powerful impact wrench, with maximum torque 1100lb-ft (1492Nm).

## **Additional Information**

- One piece Aluminium alloy die casting housing with black grip handle and 3/4" Drive.
- 9000rpm with a working Torque of 271-1220Nm. Vibration 2.8m/s2 and 94Db noise level.
- Weight 1.9kg with average air consumption of 0.21 M3/Min. Air inlet 1/4" with suggested hose size of 10mm. Bolt capacity 23mm.
- · 20g grease tube included.
- · Patented design allows easy greasing with Molybdenum Disulphide, for easy maintenance and longer life.