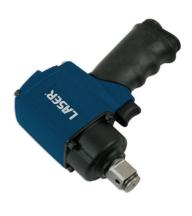

## Impact Wrench 3/4"D - Twin Hammer 146mm Long

Small and lightweight but powerful impact wrench, with maximum torque 1100lb-ft (1492Nm).

## **Additional Information**

- One piece Aluminium alloy die casting housing with black grip handle and 3/4" Drive.
- 9000rpm with a working Torque of 271-1220Nm. Vibration 2.8m/s2 and 94Db noise level.
- Weight 1.9kg with average air consumption of 0.21 M3/Min. Air inlet 1/4" with suggested hose size of 10mm. Bolt capacity 23mm.
- · 20g grease tube included.
- · Patented design allows easy greasing with Molybdenum Disulphide, for easy maintenance and longer life.