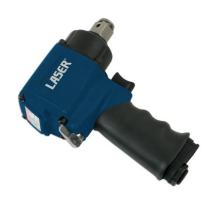

## Impact Wrench 3/4"D - Twin Hammer 146mm Long

Small and lightweight but powerful impact wrench, with maximum torque 1100lb-ft (1492Nm).

## **Additional Information**

- One piece Aluminium alloy die casting housing with black grip handle and 3/4" Drive.
- 9000rpm with a working Torque of 271-1220Nm. Vibration 2.8m/s2 and 94Db noise level.
- Weight 1.9kg with average air consumption of 0.21 M3/Min. Air inlet 1/4" with suggested hose size of 10mm. Bolt capacity 23mm.
- · 20g grease tube included.
- · Patented design allows easy greasing with Molybdenum Disulphide, for easy maintenance and longer life.