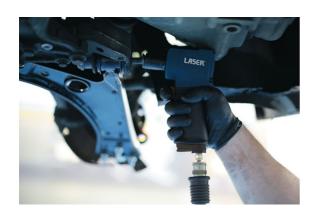

## Impact Wrench 3/4"D - Twin Hammer 146mm Long

Small and lightweight but powerful impact wrench, with maximum torque 1100lb-ft (1492Nm).